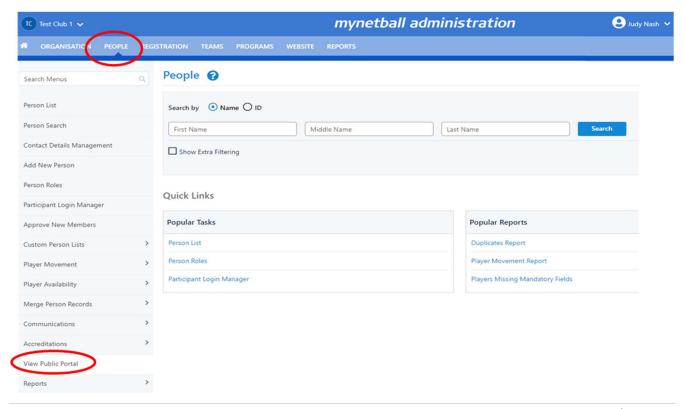

Clubs will not have the option to choose between management or participation, they will just be in participation.

People >> View Public Portal

This will bring you to a page where you can access the public portal. Click on Launch Public Portal.

This will bring you to the public portal for your organisation.