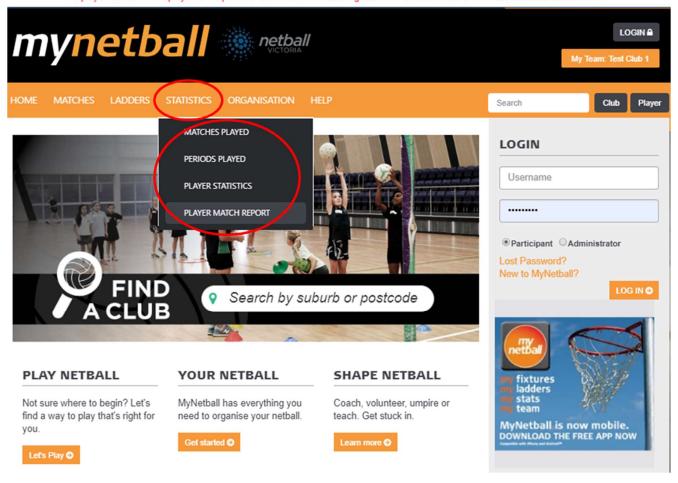

## DO NOT LOG INTO MYNETBALL at this stage.

To access any of the reporting, click on **Statistics** at the top of the page and select the relevant report.

All player names will display and the portal is locked to the current organisation. To reset close all browser windows or click here.