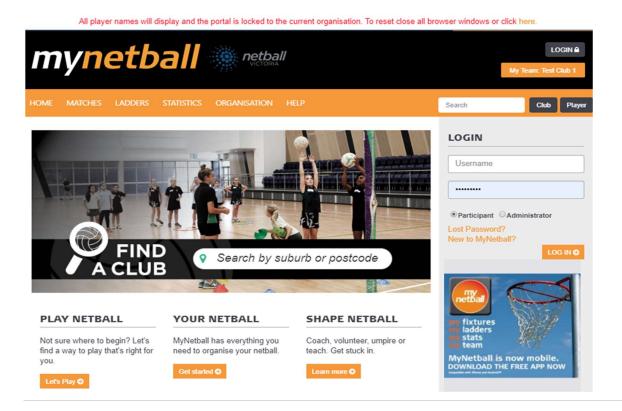

This will bring you to the public portal for your organisation.

## DO NOT LOG INTO MYNETBALL at this stage.

To access any of the reporting, click on **Statistics** at the top of the page and select the relevant report.

All player names will display and the portal is locked to the current organisation. To reset close all browser windows or click here.