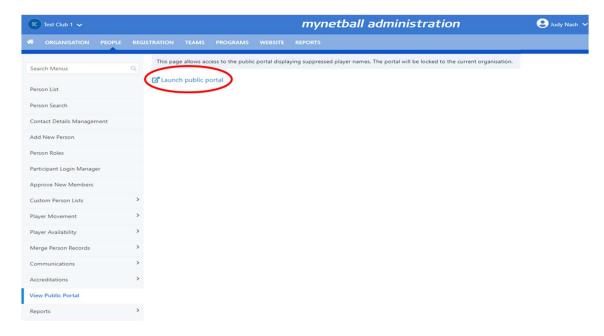

Clubs will not have the option to choose between management or participation, they will just be in participation.

People >> View Public Portal

This will bring you to a page where you can access the public portal. Click on Launch Public Portal.