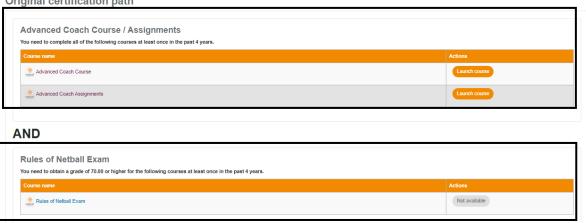

2. Once logged in, click on 'Record of learning'

Dashboard / Netball Australia

3. Search Advanced Coach

4. Click on Advanced Coach Accreditation

- 5. Follow the instructions on the Advanced Coach Accreditation
  - a. Click Here to Enrol (must enrol into the accreditation)
  - b. Register the Advanced Coach Course \$350
  - c. Complete/Retake the Rules of Netball Exam (valid for 4 years)- \$12.50
  - d. Attend the Advanced Coach Course and complete the assignments
  - e. Complete the Advanced Coach Practical Assessment

## **Advanced Coach Accreditation**

Points required

This course is aimed at coaches of Representative, Talent Identification and State League level. This course extends you around skill progression in preparation your practical component of Advanced co

The Course is the fourth step in the national coaching accreditation framework and is designed to assist you in preparing and coaching individuals and the team throughout a season using a holistic approach

#### You will also need to:

- Attend a three workshops where there is a practical assessment.
   Complete 3 assignments: Game-Analysis, Cross-Sport placement and two coaching session videos 3. Develop session plan.
   Present a practical Coaching task.

s expire 4 years from the date obtained and to maintain the accreditation you must complete the reaccreditation pathway and achieve 80 development points prior to the accreditation expiry date.

# 8. Complete the Advanced Coach Practical Assessment

Description

This assessment is required to be completed by coaches as the final step towards their Advanced Coach Accreditation.

What you'll learn

The ability to detect faults and correct techniques & to display the seven steps of progression in teaching a skill

Requirements

Intermediate Coash Association

Current affiliation with your Member Organisation

Who is this course for

Intermediate coaches working towards Advanced Accreditation

**Advanced Coach Practical Assessment** 