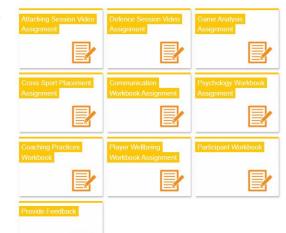

# 7. Complete the assignments

**Advanced Coach Assignments** 

This course is for Coaches completing the Advanced Coach accreditation and requires Learners to complete and receive a passing grade for four assignments.

## What you'll complete

The assignments cover a range of different requirements for the Advanced Coach Accreditation. Theses include:

- Attaching Session Video Assignment
   Cross Sport Placement Assignment
   Defense Session Video Assignment
   Game Analysis Assignment

# Advanced Coach Assignments

- Participant Verbiook Assignment
   Patricipant Verbiook Assignment
   Defence Session Video Assignment
   Defence Session Video Assignment
   Come Analysis Assignment
   Communication Workbook Assignment
   Poychology Workbook Assignment
   Coaching Practices Workbook
   Player Wellbeing Workbook
   Participant Workbook
   Participant Workbook
   Participant Workbook
   Participant Workbook
   Participant Workbook
   Participant Workbook
   Provide Feedback
   Animated navigation off
   Data preference