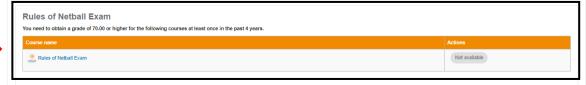

2. Once logged in, click on 'Record of learning'

3. Search Elite Coach

4. Click on Elite Coach Accreditation

- 5. Follow the instructions on the Elite Coach Accreditation
  - a. Register the Elite Coach Course \$150
  - b. Complete/Retake the Rules of Netball Exam (valid for 4 years)- \$12.50
  - c. Attend the Elite Coach Course and complete the assignments
  - d. Complete the Elite Coach Practical Assessment