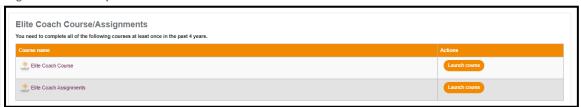

2. Once logged in, click on 'Record of learning'

3. Search Elite Coach

4. Click on Elite Coach Accreditation

- 5. Follow the instructions on the Elite Coach Accreditation
  - a. Register the Elite Coach Course \$150
  - b. Complete/Retake the Rules of Netball Exam (valid for 4 years)- \$12.50
  - c. Attend the Elite Coach Course and complete the assignments
  - d. Complete the Elite Coach Practical Assessment

## 6. Attend the Elite Coach Course days

Elite Coach Course

It is made up of three components:

- Elite Coach Coaching Course
   Elite Coaching Accreditation Assignments