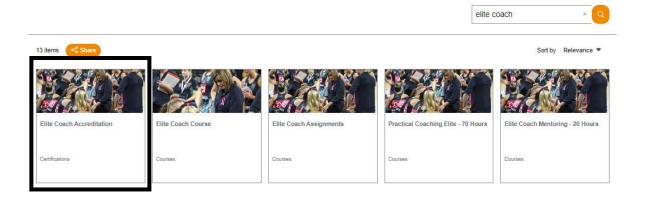

2. Once logged in, click on 'Record of learning'

3. Search Elite Coach

4. Click on Elite Coach Accreditation

- 5. Follow the instructions on the Elite Coach Accreditation
  - a. Register the Elite Coach Course \$150
  - b. Complete/Retake the Rules of Netball Exam (valid for 4 years)- \$12.50
  - c. Attend the Elite Coach Course and complete the assignments
  - d. Complete the Elite Coach Practical Assessment