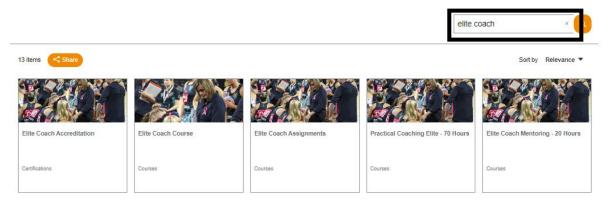

2. Once logged in, click on 'Record of learning'

3. Search Elite Coach

4. Click on Elite Coach Accreditation

- 5. Follow the instructions on the Elite Coach Accreditation
  - a. Register the Elite Coach Course \$150
  - b. Complete/Retake the Rules of Netball Exam (valid for 4 years)- \$12.50
  - c. Attend the Elite Coach Course and complete the assignments
  - d. Complete the Elite Coach Practical Assessment