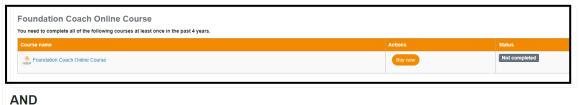

### Original certification path

Rules of Netball Exam You need to obtain a grade of 70.00 or higher for the following courses at least once in the past 4 years.

6. Once purchased, click on Record of Learning to complete the courses

## Your learning has been successfully purchased.

- 7. Click on the Foundation Coach Online Course
  - a. Complete all 5 modules

**Foundation Coach Online Course** 

The Foundation Coach Online Course outlines introductory coaching information and basic netball techniques for beginner coaches, teaches, parents and NetSetGO coaches.