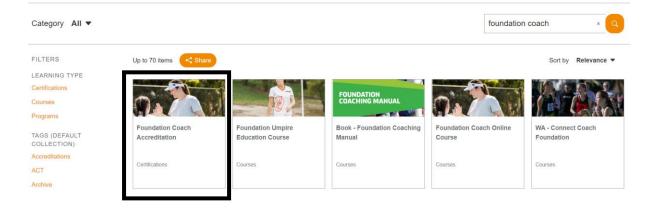

2. Once logged in, click on 'Record of learning'

3. Search Foundation Coach

4. Click on Foundation Coach Accreditation

- 5. Follow the instructions on the Foundation Coach Accreditation
  - a. Click Here to Enrol (must enrol into the accreditation)
  - b. Purchase and complete the Foundation Coach Online Course \$70
  - c. Purchase and complete the Rules of Netball Exam \$12.50