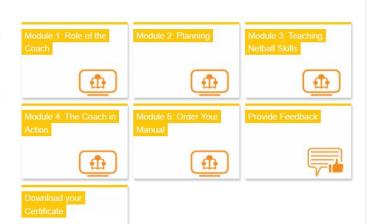

## Your learning has been successfully purchased.

- 7. Click on the Foundation Coach Online Course
  - a. Complete all 5 modules

**Foundation Coach Online Course** 

The Foundation Coach Online Course outlines introductory coaching information and basic netball techniques for beginner coaches, teaches, parents and NetSetGO coaches.