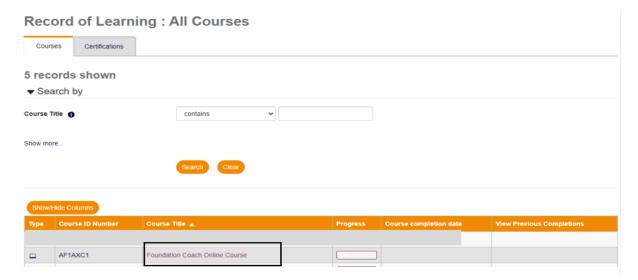

2. Once logged in, click on 'Record of learning'

3. Search Foundation Coach

4. Click on Foundation Coach Accreditation

- 5. Follow the instructions on the Foundation Coach Accreditation
  - a. Click Here to Enrol (must enrol into the accreditation)
  - b. Purchase and complete the Foundation Coach Online Course \$70
  - c. Purchase and complete the Rules of Netball Exam \$12.50

### Original certification path

Rules of Netball Exam You need to obtain a grade of 70.00 or higher for the following courses at least once in the past 4 years.

6. Once purchased, click on Record of Learning to complete the courses

## Your learning has been successfully purchased.

- 7. Click on the Foundation Coach Online Course
  - a. Complete all 5 modules

**Foundation Coach Online Course** 

The Foundation Coach Online Course outlines introductory coaching information and basic netball techniques for beginner coaches, teaches, parents and NetSetGO coaches.