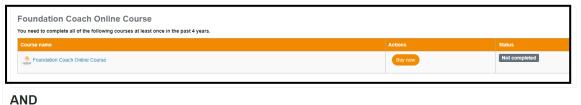

# Original certification path

Rules of Netball Exam You need to obtain a grade of 70.00 or higher for the following courses at least once in the past 4 years.

6. Once purchased, click on Record of Learning to complete the courses

# Your learning has been successfully purchased.

- 7. Click on the Foundation Coach Online Course
  - a. Complete all 5 modules

**Foundation Coach Online Course** 

The Foundation Coach Online Course outlines introductory coaching information and basic netball techniques for beginner coaches, teaches, parents and NetSetGO coaches.