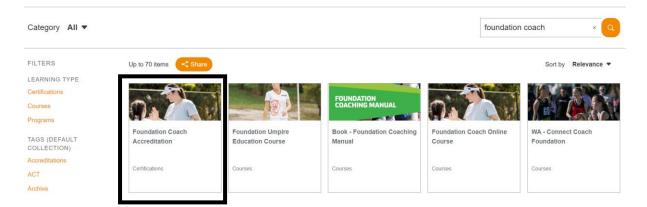

# 4. Click on Foundation Coach Accreditation

- 5. Follow the instructions on the Foundation Coach Accreditation
  - a. Click Here to Enrol (must enrol into the accreditation)
  - b. Purchase and complete the Foundation Coach Online Course \$70
  - c. Purchase and complete the Rules of Netball Exam \$12.50