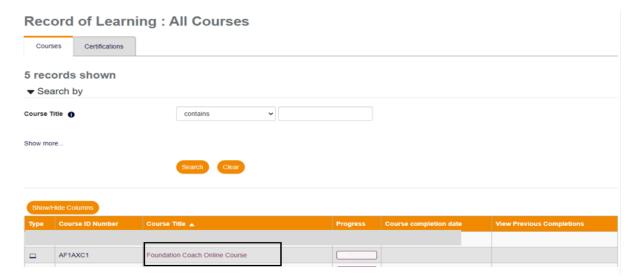

# Original certification path

Rules of Netball Exam You need to obtain a grade of 70.00 or higher for the following courses at least once in the past 4 years.

6. Once purchased, click on Record of Learning to complete the courses

# Your learning has been successfully purchased.

- 7. Click on the Foundation Coach Online Course
  - a. Complete all 5 modules

**Foundation Coach Online Course** 

The Foundation Coach Online Course outlines introductory coaching information and basic netball techniques for beginner coaches, teaches, parents and NetSetGO coaches.