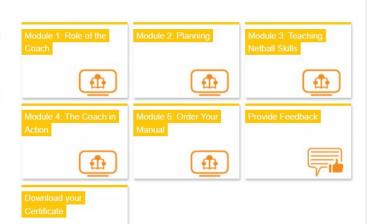

# Your learning has been successfully purchased.

- 7. Click on the Foundation Coach Online Course
  - a. Complete all 5 modules

**Foundation Coach Online Course** 

The Foundation Coach Online Course outlines introductory coaching information and basic netball techniques for beginner coaches, teaches, parents and NetSetGO coaches.