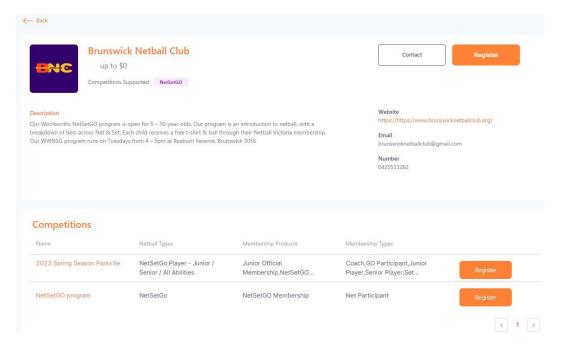

rt & ball through their Netball Victoria membership.

Our WWNSG program runs on Tuesdays from 4 – 5pm at (insert location)

## <u>Training days & Playing dates:</u>

Please place the dates your NSG Trains/Plays. This box will not be mandatory next year, but playing days will need to be filled in now.

## Website:

Add your website or Facebook page link here!

#### Competition Fee Range:

Enter the amount your competition fees range from.

#### Contact:

Select a contact for your NSG Centre, this will only show contacts that have administrative access to your Netball Connect.

## What competitions are supported?

Please select all competitions you run! I.e NetSetGO, Junior Mixed etc.



## **NETBALL CONNECT VIEW:**



# AFFILIATE FINDER VIEW: https://registration.netballconnect.com/finder