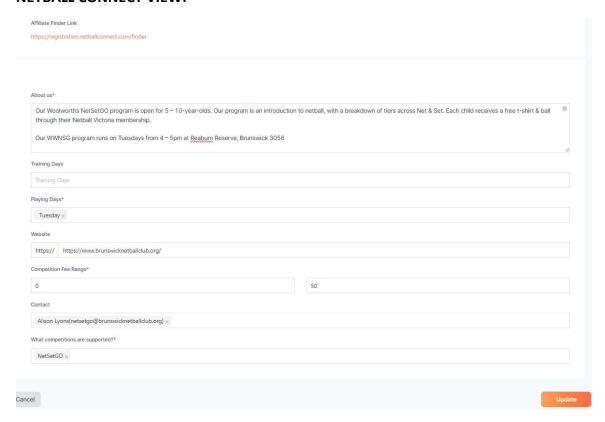

- **Step 1.** To find where the Affiliate Finder is located on Netball Connect, click on the user module.
- Step 2. Once on the user module, hover over Administrators and click onto 'Our Organisation.'
- **Step 3.** General: Please make sure your Organisation Name, Affiliate Address & email is up to date & correct. This is important for where your Organisation will be found on the map!
- **Step 4.** Affiliate Finder: Please see a breakdown below of what you can include in your Affiliate Finder information to inform future NSG participants about your NSG program! If your WWNSG program is at a different location to your affiliate address, please ensure it is listed in the about section below.

About us: Within this section, please add details about your WWNSG program, for example:

Our Woolworths NetSetGO program is open for 5-10-year-olds. Our program is an introduction to netball, with a breakdown of tiers across Net & Set. Each child receives a free t-shirt & ball through their Netball Victoria membership.

Our WWNSG program runs on Tuesdays from 4 – 5pm at (insert location)

## <u>Training days & Playing dates:</u>

Please place the dates your NSG Trains/Plays. This box will not be mandatory next year, but playing days will need to be filled in now.

## Website:

Add your website or Facebook page link here!

#### Competition Fee Range:

Enter the amount your competition fees range from.

#### Contact:

Select a contact for your NSG Centre, this will only show contacts that have administrative access to your Netball Connect.

## What competitions are supported?

Please select all competitions you run! I.e NetSetGO, Junior Mixed etc.